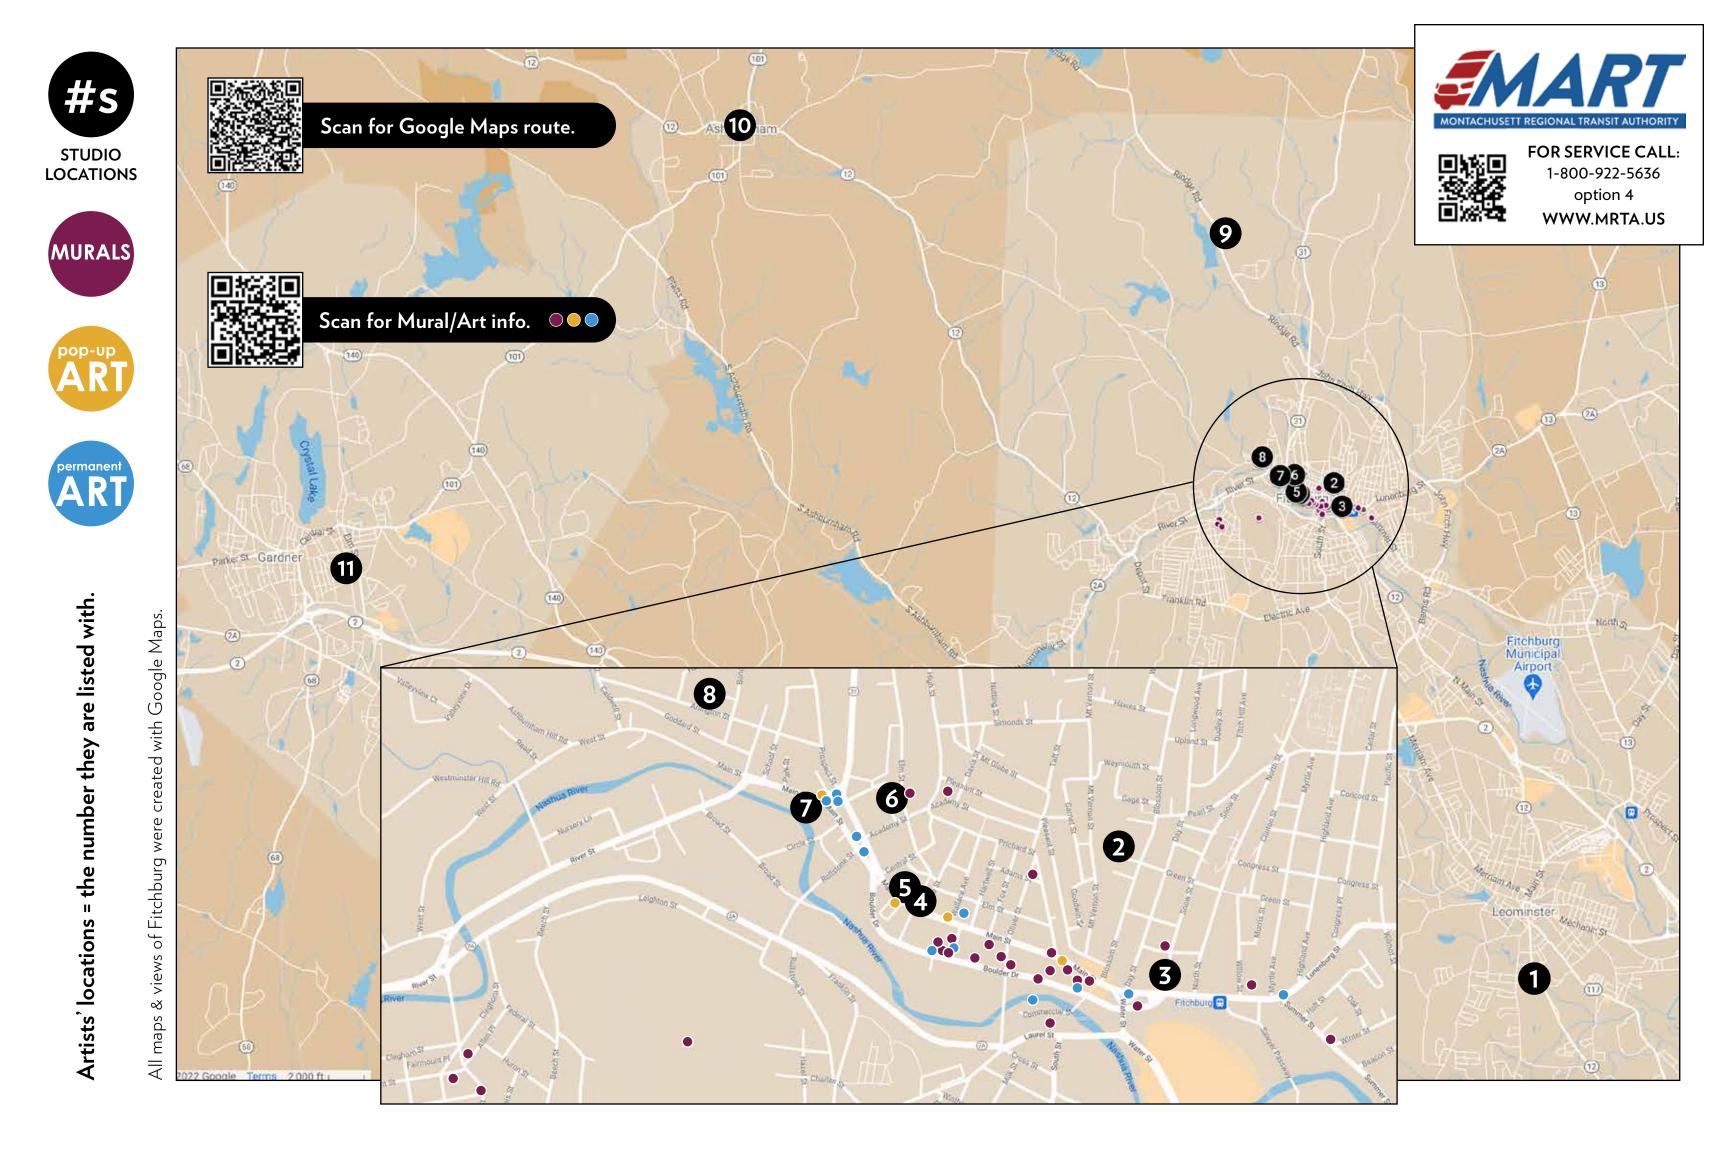

#### ARTISTS

Find these artists, by their numbers listed, on the map inside!

8. ABIGAIL WOLF STUDIO/WORKSPACE 24 Crescent Heights Fitchburg, MA 01420 abigailwolf.com

10. CLARA DENNISON POP-UP LOCATION THE BOULDER ART GALLERY CREATIVE CONNECTIONS GALLERY Fitchburg, MA 01420 56 Main Street Ashburnham, MA 01430 anncap@gmail.com boulderartgallery.com ccgiftgallery.com