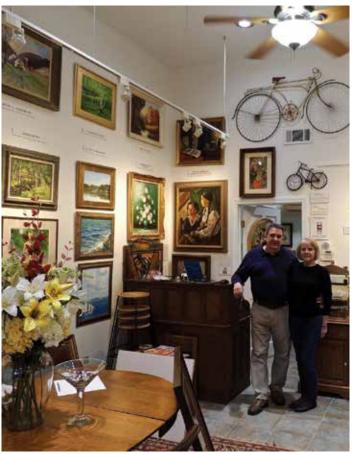

# FITCHBURG STATE

DESIGN & WEB

The Fitchburg Open Studios event is organized by the Fitchburg Cultural Council and partially funded by the Mass. Cultural Council.

Fitchburg Open Studios Founder, Peter Capadagli and his wife, pastel painter Anne Capadagli, of the Boulder Art Gallery. Photo Courtesy of The Boulder Art Gallery.